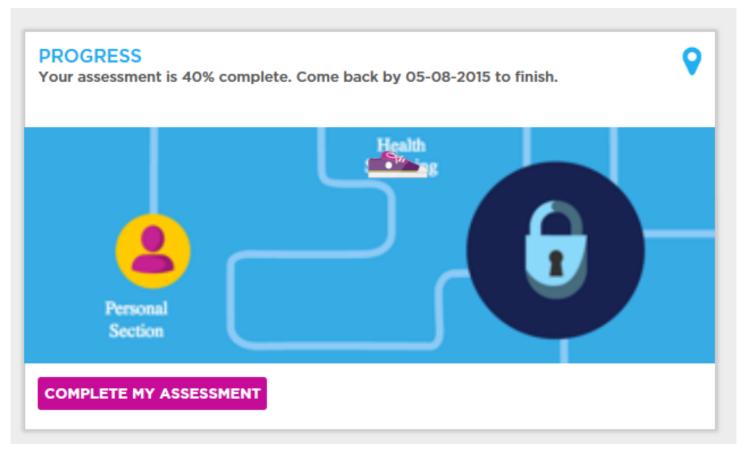

5. Click "Complete My Assessment".

- 6. Complete all 5 sections of the Health Assessment: Personal Info, Lifestyle, Health Screenings, Medical History and Life and Work.
- 7. When all areas are complete, you will receive a popup stating "We received your score" with the date and time the score was recorded.